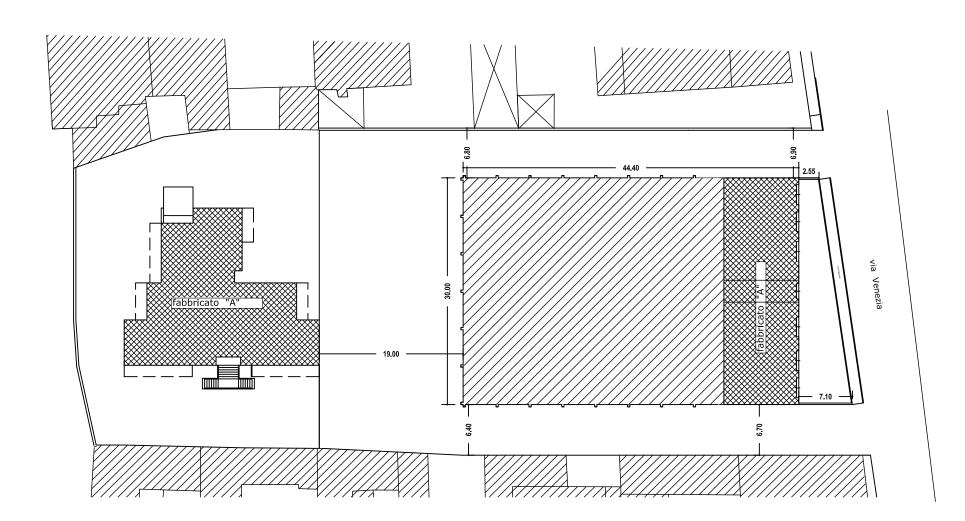

## STRALCIO PLANIMETRICO QUOTATO - di Progetto -

LEGENDA

VASCA BIOLOGICA TIPO IMHOFF

POZZETTO DI RACCORDO REDE DI SCARICO

GRIGLIA DI SCOLO ACQUE METEORICHE

POMPA IDRAULICA DI RISALITA ACQUE CADITOIA CON POZZETTO SIFONATO PER SCOLO ACQUE METEORICHE POZZETTO DI SCOLO ACQUE METEORICHE scala 1/500

PIANTA SCHEMA FOGNARIO

PLANIMETRIA SISTEMAZIONE ESTERNA E PARCHEGGI

scala 1/500