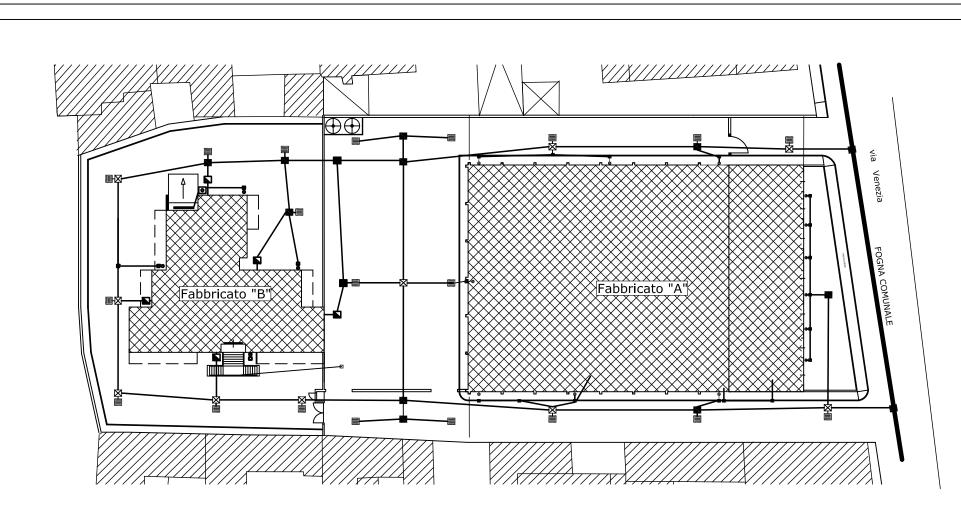

## STRALCIO PLANIMETRICO QUOTATO - di Progetto -

LEGENDA

VASCA BIOLOGICA TIPO IMHOFF

POZZETTO DI RACCORDO REDE DI SCARICO

GRIGLIA DI SCOLO ACQUE METEORICHE

POMPA IDRAULICA DI RISALITA ACQUE CADITOIA CON POZZETTO SIFONATO PER SCOLO ACQUE METEORICHE POZZETTO DI SCOLO ACQUE METEORICHE scala 1/500